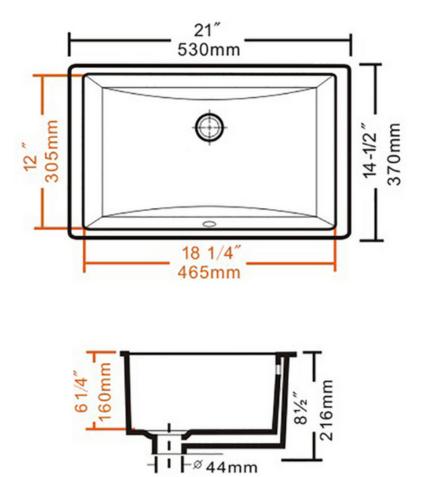

### **Technical Information**

All product dimensions are nominal

Interior Measurements: 18 1/4" x 12" x 6 1/4"

Exterior Measurements: 21" x 14 1/2" x 8 1/2"

Bowl Configuration: Single

Finish: Vitreous China